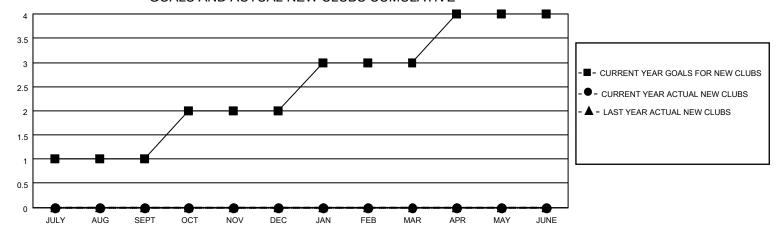

## GOALS AND ACTUAL NEW CLUBS CUMULATIVE

## MONTHLY MEMBERSHIP PROGRESS REPORT

LOCATION GEORGIA District 18 O Results as of: 5/31/2023

| Clubs RESULTS FOR 2022-2023 |   |   |   | Members RESULTS FOR 2022-2023 |    |    |    |
|-----------------------------|---|---|---|-------------------------------|----|----|----|
|                             |   |   |   |                               |    |    |    |
| JULY/AUG/SEPT               | 1 | 0 | 0 | JULY/AUG/SEPT                 | 20 | 30 | 22 |
| OCT/NOV/DEC                 | 1 | 0 | 4 | OCT/NOV/DEC                   | 35 | 16 | 69 |
| JAN/FEB/MAR                 | 1 | 0 | 0 | JAN/FEB/MAR                   | 15 | 21 | 28 |
| APR/MAY/JUNE                | 1 | 0 | 0 | APR/MAY/JUNE                  | 40 | 5  | 16 |