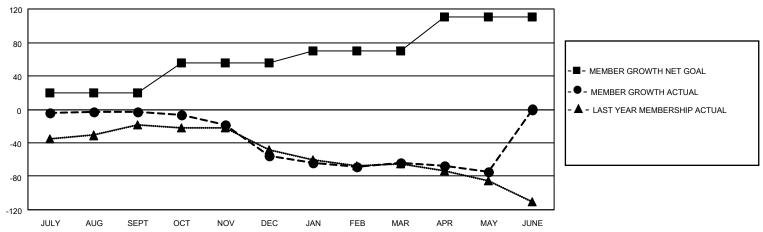

## GOALS AND ACTUAL MEMBERS CUMULATIVE

| DROPPED CLUBS: 4 |     | 21 CLUBS OF 48 ADDED 1 OR<br>MORE NEW MEMBERS | GENDER DISTRIBUTION           |              |  |
|------------------|-----|-----------------------------------------------|-------------------------------|--------------|--|
|                  |     | MORE NEW MEMBERS                              | MALE 565 (66.39%)             |              |  |
|                  |     |                                               | FEMALE                        | 286 (33.61%) |  |
| DROPPED MEMBERS  |     |                                               | NON BINARY                    | 0 (0.00%)    |  |
|                  | 00  |                                               | PREFER NOT TO ANSWER          | 0 (0.00%)    |  |
| DECEASED         | 20  |                                               |                               |              |  |
| CLUB CANCELLED   | 25  | CLICK HERE FOR CUMULATIVE                     | TOTAL FAMILY UNIT MEMBERS 101 |              |  |
| OTHER            | 90  | MEMBERSHIP DATA                               |                               |              |  |
| TOTAL            | 135 |                                               | FAMILY MEMBERS PAYING HAI     | LF DUES 51   |  |
|                  |     |                                               |                               |              |  |

## MONTHLY MEMBERSHIP PROGRESS REPORT

LOCATION GEORGIA District 18 O Results as of: 5/31/2023

| Clubs RESULTS FOR 2022-2023 |   |   |   | Members RESULTS FOR 2022-2023 |    |    |    |
|-----------------------------|---|---|---|-------------------------------|----|----|----|
|                             |   |   |   |                               |    |    |    |
| JULY/AUG/SEPT               | 1 | 0 | 0 | JULY/AUG/SEPT                 | 20 | 30 | 22 |
| OCT/NOV/DEC                 | 1 | 0 | 4 | OCT/NOV/DEC                   | 35 | 16 | 69 |
| JAN/FEB/MAR                 | 1 | 0 | 0 | JAN/FEB/MAR                   | 15 | 21 | 28 |
| APR/MAY/JUNE                | 1 | 0 | 0 | APR/MAY/JUNE                  | 40 | 5  | 16 |